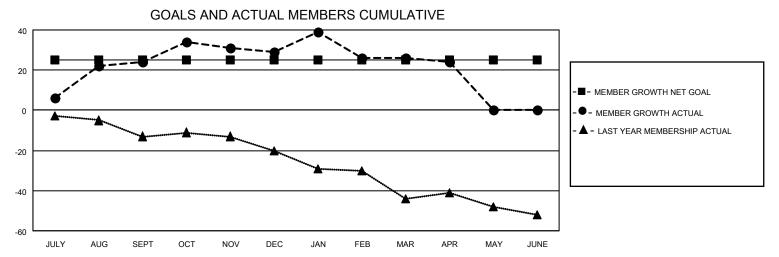

## District 23 A

| Clubs RESULTS FOR 2021-2022 |   |   |   | Members RESULTS FOR 2021-2022 |    |    |    |
|-----------------------------|---|---|---|-------------------------------|----|----|----|
|                             |   |   |   |                               |    |    |    |
| JULY/AUG/SEPT               | 1 | 0 | 1 | JULY/AUG/SEPT                 | 25 | 48 | 21 |
| OCT/NOV/DEC                 | 0 | 0 | 1 | OCT/NOV/DEC                   | 0  | 38 | 30 |
| JAN/FEB/MAR                 | 0 | 0 | 0 | JAN/FEB/MAR                   | 0  | 40 | 31 |
| APR/MAY/JUNE                | 0 | 0 | 0 | APR/MAY/JUNE                  | 0  | 6  | 7  |