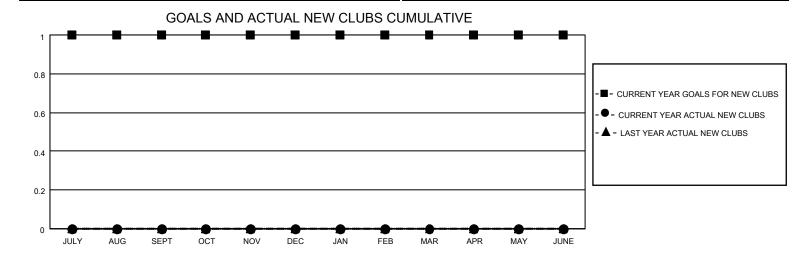

## District 23 A

| Clubs RESULTS FOR 2021-2022 |   |   |   | Members RESULTS FOR 2021-2022 |    |    |    |
|-----------------------------|---|---|---|-------------------------------|----|----|----|
|                             |   |   |   |                               |    |    |    |
| JULY/AUG/SEPT               | 1 | 0 | 1 | JULY/AUG/SEPT                 | 25 | 48 | 21 |
| OCT/NOV/DEC                 | 0 | 0 | 1 | OCT/NOV/DEC                   | 0  | 38 | 30 |
| JAN/FEB/MAR                 | 0 | 0 | 0 | JAN/FEB/MAR                   | 0  | 40 | 31 |
| APR/MAY/JUNE                | 0 | 0 | 0 | APR/MAY/JUNE                  | 0  | 6  | 7  |